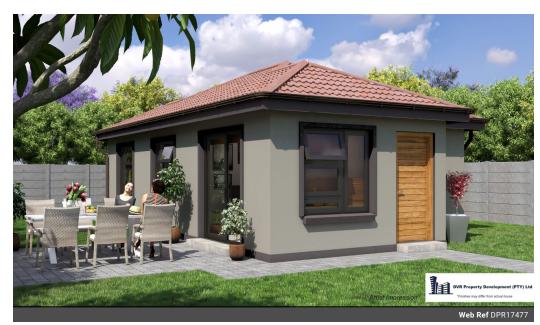

## Secure Your Spot in Windmill Park Extension 40 Today!

Only 5 stands left with this off plan option! Welcome to Windmill Park Extension 40,

Affordable homes designed for you.

Whether you are a first time buyer or growing your family, we have a home to suit your lifestyle. From our cozy 40 square meter option (2 bedrooms, 1 bathroom) to our spacious 70 square meter home (3 bedrooms, 2 bathrooms), you will find modern designs

and high-quality finishes that feel like home from day one.

Windmill Park is all about family. With great schools, close to healthcare facilities. It is the perfect place to grow and thrive. Each stand offers plenty of space ranging from 180 to 200 square meters for kids to play, a garden to bloom, or even future expansion.

## **Features**

| Interior     |    | Exterior            |       | Sizes      |                  |
|--------------|----|---------------------|-------|------------|------------------|
| Bedrooms     | 3  | Carports / Parkings | 2     | Floor Size | 55m <sup>2</sup> |
| Bathrooms    | 1  | Security            | No    | Land Size  | 200m²            |
| Kitchens     | 1  | Pool                | No    |            |                  |
| Recep. Rooms | 2  | Views               | False |            |                  |
| Furnished    | No |                     |       |            |                  |