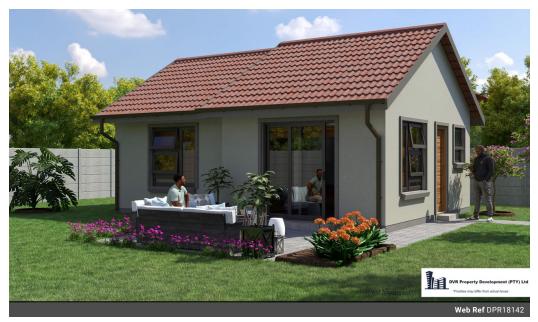

## Spacious 4-Bedroom Home & Large Stand in Windmill Park, Boksburg - R1,295,000

Build your dream home on a  $1,027m^2$  stand in Windmill Park, Boksburg Extension 32! This land + development package offers plenty of space and a beautifully designed home.

Package includes:

1,027m<sup>2</sup> stand - R500,000 100m² home build package – R795,000 Modern 4-bedroom, 2-bathroom home

- ! Other options available! Smaller land & home packages start from R800,000, including a 2-bed, 1-bath home.
- Prime location with flexible size options to fit your needs.
- !! Contact us today to secure your spot!

## **Features**

Furnished

| Interior     |   | Exterior            |       | Sizes      |                     |
|--------------|---|---------------------|-------|------------|---------------------|
| Bedrooms     | 4 | Carports / Parkings | 1     | Floor Size | 100m²               |
| Bathrooms    | 2 | Security            | No    | Land Size  | 1,027m <sup>2</sup> |
| Kitchens     | 1 | Pool                | No    |            |                     |
| Recep. Rooms | 1 | Views               | False |            |                     |