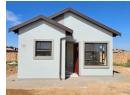

## Spacious 4-Bedroom Home & Large Stand in Windmill Park, Boksburg - R1,295,000

Build your dream home on a  $1,027m^2$  stand in Windmill Park, Boksburg Extension 32! This land + development package offers plenty of space and a beautifully designed home.

Package includes:

1,027m<sup>2</sup> stand - R500,000 100m² home build package – R795,000 Modern 4-bedroom, 2-bathroom home

- ! Other options available! Smaller land & home packages start from R800,000, including a 2-bed, 1-bath home.
- Prime location with flexible size options to fit your needs.
- !! Contact us today to secure your spot!

## **Features**

Furnished

| Interior     |   | Exterior            |       | Sizes      |                     |
|--------------|---|---------------------|-------|------------|---------------------|
| Bedrooms     | 4 | Carports / Parkings | 1     | Floor Size | 100m²               |
| Bathrooms    | 2 | Security            | No    | Land Size  | 1,027m <sup>2</sup> |
| Kitchens     | 1 | Pool                | No    |            |                     |
| Recep. Rooms | 1 | Views               | False |            |                     |