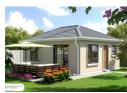

## Spacious 4-Bedroom Home & Large Stand in Windmill Park, Boksburg - R1,295,000

Build your dream home on a  $1,027m^2$  stand in Windmill Park, Boksburg Extension 32! This land + development package offers plenty of space and a beautifully designed home.

Package includes:

1,027m<sup>2</sup> stand - R500,000 100m² home build package – R795,000 Modern 4-bedroom, 2-bathroom home

- ! Other options available! Smaller land & home packages start from R800,000, including a 2-bed, 1-bath home.
- Prime location with flexible size options to fit your needs.
- !! Contact us today to secure your spot!

## **Features**

Furnished

| Interior     |   | Exterior            |       | Sizes      |                     |
|--------------|---|---------------------|-------|------------|---------------------|
| Bedrooms     | 4 | Carports / Parkings | 1     | Floor Size | 100m²               |
| Bathrooms    | 2 | Security            | No    | Land Size  | 1,027m <sup>2</sup> |
| Kitchens     | 1 | Pool                | No    |            |                     |
| Recep. Rooms | 1 | Views               | False |            |                     |