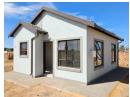

## Spacious 4-Bedroom Home & Large Stand in Windmill Park, Boksburg - R1,295,000

Build your dream home on a  $1,027m^2$  stand in Windmill Park, Boksburg Extension 32! This land + development package offers plenty of space and a beautifully designed home.

Package includes:

1,027m<sup>2</sup> stand - R500,000 100m² home build package – R795,000 Modern 4-bedroom, 2-bathroom home

- ! Other options available! Smaller land & home packages start from R800,000, including a 2-bed, 1-bath home.
- Prime location with flexible size options to fit your needs.
- !! Contact us today to secure your spot!

## **Features**

Furnished

| Interior     |   | Exterior            |       | Sizes      |                     |
|--------------|---|---------------------|-------|------------|---------------------|
| Bedrooms     | 4 | Carports / Parkings | 1     | Floor Size | 100m²               |
| Bathrooms    | 2 | Security            | No    | Land Size  | 1,027m <sup>2</sup> |
| Kitchens     | 1 | Pool                | No    |            |                     |
| Recep. Rooms | 1 | Views               | False |            |                     |