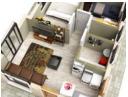

Package includes:

1,027m<sup>2</sup> stand - R500,000 100m² home build package – R795,000 Modern 4-bedroom, 2-bathroom home

- ! Other options available! Smaller land & home packages start from R800,000, including a 2-bed, 1-bath home.
- Prime location with flexible size options to fit your needs.
- !! Contact us today to secure your spot!

## **Features**

Furnished

| Interior     |   | Exterior            |       | Sizes      |                     |
|--------------|---|---------------------|-------|------------|---------------------|
| Bedrooms     | 4 | Carports / Parkings | 1     | Floor Size | 100m²               |
| Bathrooms    | 2 | Security            | No    | Land Size  | 1,027m <sup>2</sup> |
| Kitchens     | 1 | Pool                | No    |            |                     |
| Recep. Rooms | 1 | Views               | False |            |                     |