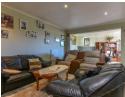

# Details of the Apartment • Under Roof: 94sqm

- 3 Bedrooms Main Bedroom with and En-Suite Bathroom 2 Bathrooms
- · Open Plan Living Throughout
- Interior/Exterior Living with Patio
- One Single Garage, and an Additional Two Parking Spaces
- Laundry
- · Generously Sized Garden