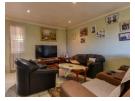

# Details of the Apartment • Under Roof: 94sqm

- 3 Bedrooms Main Bedroom with and En-Suite Bathroom 2 Bathrooms
- · Open Plan Living Throughout
- Interior/Exterior Living with Patio
- One Single Garage, and an Additional Two Parking Spaces
- Laundry
- · Generously Sized Garden