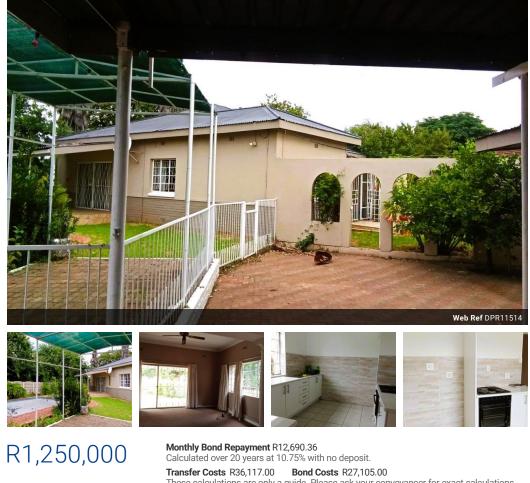

## Newly Renovated Beauty Awaits You!

Welcome to your dream home in Brenthurst, Brakpan! This charming corner house is an ideal haven for both small and larger families seeking a tranquil residence surrounded by beauty and convenience. Recently renovated, this home boasts brand-new flooring and built-in cupboards, offering a fresh and modern atmosphere. As you step through the entrance hall, you'll be greeted by a cozy patio, perfect for showcasing your mirror or art collection. The lounge features well-maintained wooden floors, creating a warm and inviting ambiance. A sliding door leads to the pool area, where you can unwind and enjoy the outdoors. The dining area is flooded with natural light, creating a delightful space for family meals.

The house includes a full bathroom that has been recently renovated, complete with a new shower, bath, basin, and toilet. A...

## Features

| Interior  |    | Exterior |       |
|-----------|----|----------|-------|
| Bedrooms  | 3  | Garages  | 2     |
| Bathrooms | 1  | Security | No    |
| Kitchens  | 1  | Pool     | Yes   |
| Furnished | No | Views    | False |

801m<sup>2</sup>