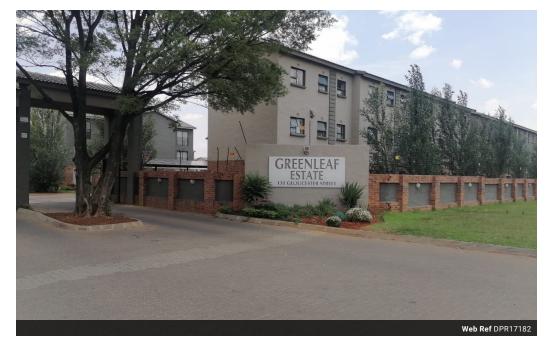

## 10 UNITS- 3 BEDROOM UNITS AVAILABLE, SECURE ESTATE!

Ample units to choose from! There are 2 bedroom and 3 bedroom units available. The 2 bedroom units range from R 599 900 up to

R 629 000 and the 3 bedroom units from R 694 900 up to R 724 900. Welcome to Greenleaf Estate, an exclusive complex located in Brakpan, right next to Carnival City and Carnival Mall, with easy access to the N3 highway, private schools, and all essential amenities. This modern development offers spacious 3-bedroom apartments, designed for comfort and convenience. Each unit boasts built-in cupboards, with the master bedroom featuring an en-suite bathroom. The stylish open-plan kitchen is equipped with gas stove, granite countertops, and ample cupboard space, seamlessly flowing into the lounge area.