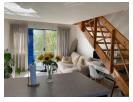

The apartment features a bright bedroom with built-in cupboards, providing ample storage, and a modern bathroom with a shower and basin. The open-plan living area leads to a cozy balcony with views of the surrounding area, while the kitchen boasts marblefinished countertops, built-in cupboards, and plumbing for either a washing machine or dishwasher. Residents enjoy the convenience of one secure parking bay and access to visitor...