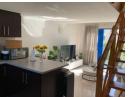

The apartment features a bright bedroom with built-in cupboards, providing ample storage, and a modern bathroom with a shower and basin. The open-plan living area leads to a cozy balcony with views of the surrounding area, while the kitchen boasts marblefinished countertops, built-in cupboards, and plumbing for either a washing machine or dishwasher. Residents enjoy the convenience of one secure parking bay and access to visitor...