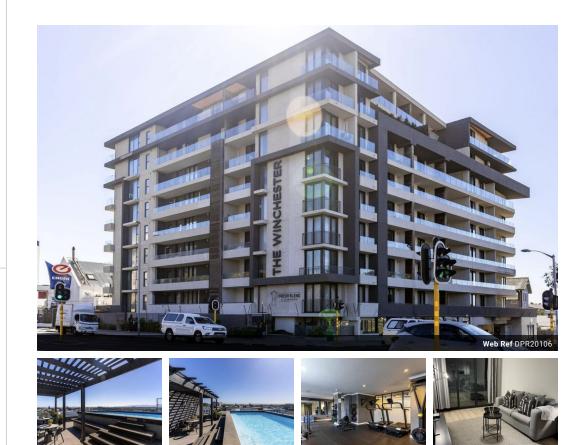

## Investor Opportunity - Modern 1-Bedroom Apartment with Strong Rental Appeal

Located in the sought-after Winchester complex in Observatory, this contemporary 1-bedroom apartment presents an exceptional opportunity for investors seeking solid rental returns in one of Cape Town's most vibrant and well-connected neighbourhoods.

Designed for low-maintenance, modern living, this light-filled unit features an open-plan layout with stylish laminated wood flooring throughout. The sleek kitchen is equipped with white cabinetry, ample cupboard space, stone countertops, and a built-in oven and hob-ideal for attracting tenants looking for a move-in-ready home. The spacious lounge and dining area flow seamlessly onto a private balcony, offering a quiet outdoor space that enhances the overall appeal of the apartment.