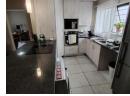

Both bedrooms are generously sized and feature their own en-suite bathrooms, ensuring privacy and comfort. The sleek open-plan kitchen is equipped with high-end finishes, ample cupboard space, a pantry, and a glass top stove with hob. It also accommodates a fridge and two under-counter appliances, catering to all your culinary needs.