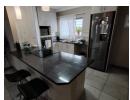

Both bedrooms are generously sized and feature their own en-suite bathrooms, ensuring privacy and comfort. The sleek open-plan kitchen is equipped with high-end finishes, ample cupboard space, a pantry, and a glass top stove with hob. It also accommodates a fridge and two under-counter appliances, catering to all your culinary needs.