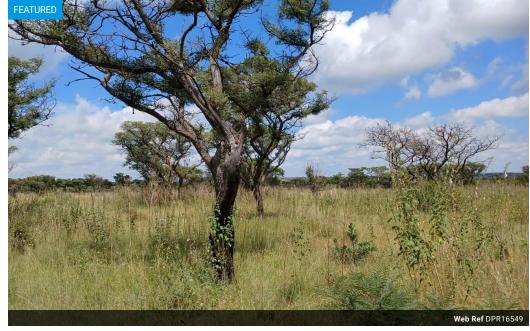

In the heart of Oog van Boekenhoutskloof lies a rare gem of a farm—a 55-hectare powerhouse with 22 hectares of prime, arable land, divided into camps and ready to generate serious income.

Water is fully handled with four strong boreholes pumping a total of 9,000 liters per hour, plus multiple water tanks and a reservoir.

Livestock potential is massive here. Sturdy fencing surrounds the property, ideal for cattle, sheep, and even deer. This farm is set up for serious animal management, with dedicated cattle camps and neck clamps, sheep stalls, chicken hatches, and a boma for animal handling. Thirty hectares of bushveld.