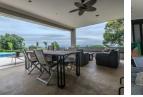

The Double Volume Entrance hall with cheery fireplace, reflects the friendly spirit of this home. The open –plan spaces throughout the dining/living areas give one that "no hemmed in feeling" allowing plenty of room for Big Comfortable Chairs and Sofas. The Built-in Bar, with surround sliding windows, is perfect for Brunch with a few friends, looks out over the Patios, rim-flow Pool, large Grounds and leads out to the expansive All- Weather Entertainment Patio/Verandah, with views over the Large Gardens, the "village Green" and impressive Sea Views. The perfect place for family gatherings, while keeping an eye on the little…