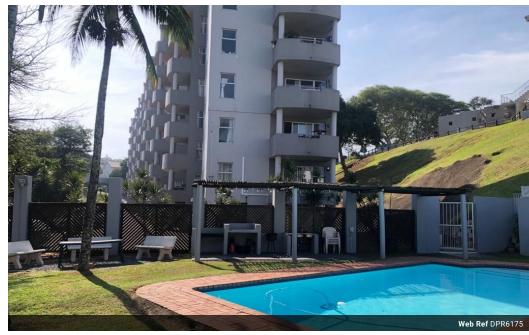

## 3 BEDROOM APARTMENT FOR SALE IN UMGENI PARK

Dormehl Phalane Property Group offers you this modern 3 bedroom apartment in Umgeni Park. The property is fully fitted with open plan lounge and dining with spacious balcony with scenic views. it also has a fitted modern granite top kitchen. There is one family bathroom and it also comes with one open parking. The complex is well maintained and secured with communal pool and braai area it has a jungle gym play area for kids with secured washing line area. This property is situated close to all amenities in Umgeni park.

## Features

| Interior     |    | Exterior            |      | Sizes      |      |
|--------------|----|---------------------|------|------------|------|
| Bedrooms     | 3  | Carports / Parkings | 1    | Floor Size | 84m² |
| Bathrooms    | 1  | Security            | Yes  |            |      |
| Kitchens     | 1  | Pool                | Yes  |            |      |
| Recep. Rooms | 2  | Views               | True |            |      |
| Furnished    | No |                     |      |            |      |