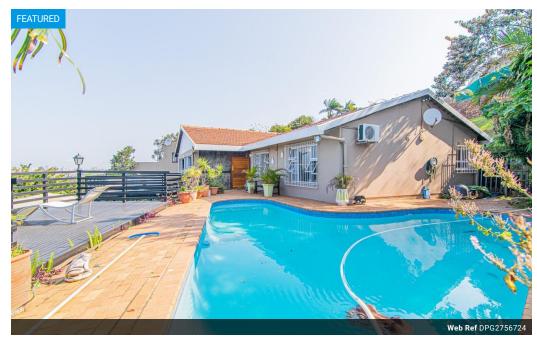

## SEA SIGH BUY

Genuine character is expressed throughout this warm and comfortable Special home. Situated above road level with SEA,RIVER AND STADIUM VIEWS TO LIVE FOR .Offering 3x spacious bedrooms, 2.5 Bathrooms (main en-suit, family bathroom and guest loo) A well designed ,open-plan, gully style kitchen ,with corner, BIC pantry, gas stove and hob, granite counter tops, has space aplenty . (A Large Study /Games Rooms/Entertainment Lounge /Work from home / TV Lounge is situated Off the Dinning-room) .The open plan Dinning/ Lounge Areas, flow seamlessly through to the recreation pub that has sliding windows opening out to one of the two custom built decks, allowing for easy serving / entertaining. Ideal for like minded friends and family enjoyment. Air-conditioners/ Fans throughout the home ,where suited. PLUS enjoy a swim in the Pool /...

## Extras

An Inverter has been installed. No worries during the Load Shedding

1,393m<sup>2</sup>