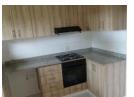

Full family bathroom with shower and bath.

Fully fitted kitchen with room for front loader washing machine and fridge/freezer combo upright. Built in oven and HOB. The lounge and semi-separate dining room are fully tiled.