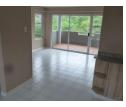

Full family bathroom with shower and bath.

Fully fitted kitchen with room for front loader washing machine and fridge/freezer combo upright. Built in oven and HOB. The lounge and semi-separate dining room are fully tiled.