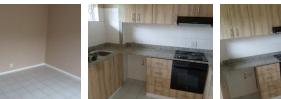

Full family bathroom with shower and bath.

Fully fitted kitchen with room for front loader washing machine and fridge/freezer combo upright. Built in oven and HOB. The lounge and semi-separate dining room are fully tiled.