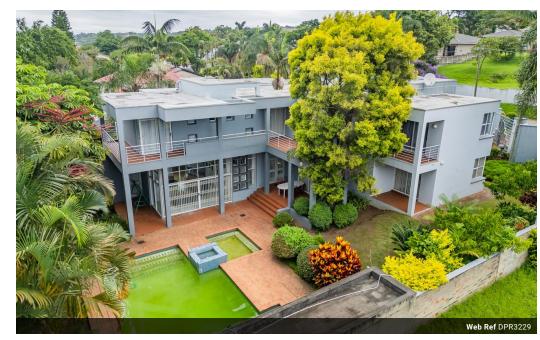

## UPMARKET 6 BED FAMILY HOME

A gem designed around a central atrium, offering a harmonious mix of generous light filled spaces and privacy for all members of an extended family.

Step into the double volume entrance hall flowing to two lounges, which both open out onto the patio with views over the pool. The dining room, although separate, feels very much part of the large open plan kitchen and breakfast room. A second kitchen with scullery leads to the laundry and access to the double garage. The ground floor has a sleeping wing with two en-suite bedrooms.

A double volume glass window, only recently installed, wraps around a marble staircase leading to the 1st floor. The main suite comprises of a generous size bedroom, dressing room with heaps of cupboard space, a large bathroom with a shower and jacuzzi and a lounge / TV room.

An additional 3 bedrooms...

## Features

| Pets Allowed | Yes |                     |      |           |                     |
|--------------|-----|---------------------|------|-----------|---------------------|
| Interior     |     | Exterior            |      | Sizes     |                     |
| Bedrooms     | 6   | Garages             | 2    | Land Size | 2,464m <sup>2</sup> |
| Bathrooms    | 5.5 | Carports / Parkings | 2    |           |                     |
| Kitchens     | 2   | Security            | Yes  |           |                     |
| Recep. Rooms | 4   | Dom. Accom.         | 1    |           |                     |
| Studies      | 1   | Pool                | Yes  |           |                     |
| Furnished    | No  | Views               | True |           |                     |