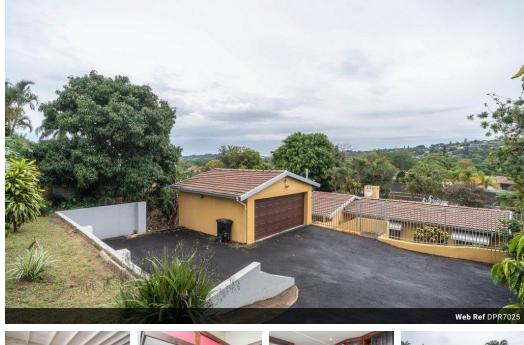

## PERFECT ENTERTAINMENT HOME!!!

Situated in the lovely neighbourhood of Atholl Heights, this property conveniently provides quick access to all the local shops,

schools and the main freeway.

It presents with 3 spacious bedrooms and 2 bathrooms. The bedrooms have been fitted with new built in cupboards. The house has just been newly refurbished and offers the comfort of modern living. It has staff quarters and a double garage. The bonus is the office area that leads out into a large built in bar which in turn leads out to a lovely large swimming pool and a Jacuzzi., creating a lovely area for family functions and entertainment of friends. Contact us to arrange a special viewing for you.

## Features

| Pets Allowed | Yes |                     |       |           |       |
|--------------|-----|---------------------|-------|-----------|-------|
| Interior     |     | Exterior            |       | Sizes     |       |
| Bedrooms     | 3   | Garages             | 2     | Land Size | 968m² |
| Bathrooms    | 2   | Carports / Parkings | 2     |           |       |
| Kitchens     | 1   | Security            | Yes   |           |       |
| Recep. Rooms | 2   | Dom. Accom.         | 1     |           |       |
| Studies      | 1   | Pool                | Yes   |           |       |
| Furnished    | No  | Views               | False |           |       |
|              |     |                     |       |           |       |