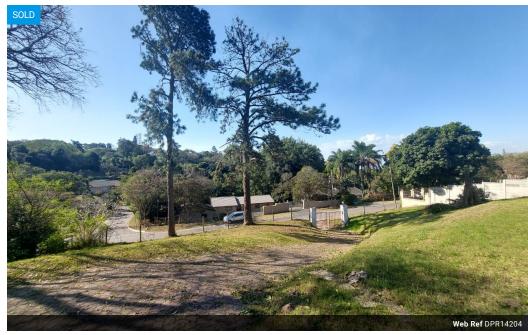

## 2,119m<sup>2</sup> Vacant Land Sold in Atholl Heights

R1,100,000

Monthly Bond Repayment R11,167.52 Calculated over 20 years at 10.75% with no deposit.

**Transfer Costs** R32,749.00 **Bond Costs** R25,220.00 These calculations are only a guide. Please ask your conveyancer for exact calculations.

## "An Elevated Vista - Your Canvas Awaits"

Located in the prestigious suburb of Westville, often hailed as a verdant escape within the vibrant South African cityscapes, this vacant land is beckoning your vision. Priced at R1, 195,000, this captivating plot is where your South African dream home begins to take shape.

Gently rising above road level, this tranquil space of land presents a blank canvas to build upon. Its sturdy foundation has been laid out, ready for your architectural creativity. Imagine crafting a sanctuary framed by scenic views, basking in the tranquillity of your surroundings. The mastery of this plot lies in its perfectly level land, a constructors paradise, giving you an ease to build upon.