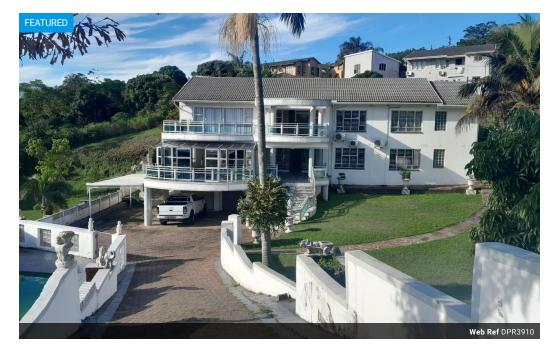

Dormehl Phalane Musgrave presents a beautiful art deco home, in excellent condition, for sale in Avoca. It boasts seven bedrooms with loads of cupboards and four en-suite bathrooms.

This sunny, 1 333m² home offers an enclosed, glass-window entertainment room overlooking a large pool and braai area. There is a fully fitted kitchen downstairs, as well as a lounge, diningroom and three bathrooms and a laundry room.

The property also has a kitchen upstairs with three bedrooms, plus a lounge and diningroom, and a massive balcony with an entertainment area. It has a similar layout as downstairs.

This one must be seen to appreciate the value of what is on offer.