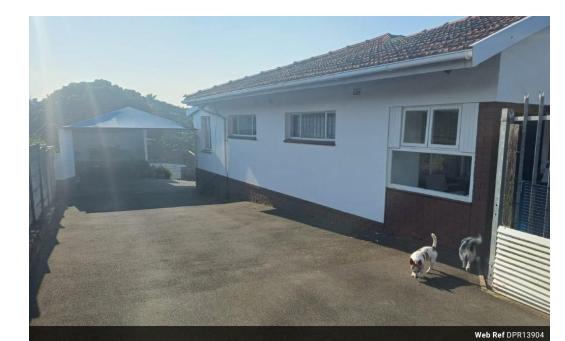

Monthly Rates R825

Just for you

This neat, fully fenced, remote control access home in Bellair offers 3 Bedrooms, Lounge, Dining room, fully fitted kitchen with

scullery, Family bathroom and a seperate toilet. it also has an unfinished double garage, 2 double carports as well as an outbuilding with its own shower and toilet. Close access to public transport

## **Features**

| Pets Allowed | Yes |                     |       |           |                     |
|--------------|-----|---------------------|-------|-----------|---------------------|
| Interior     |     | Exterior            |       | Sizes     |                     |
| Bedrooms     | 3   | Garages             | 1     | Land Size | 1,026m <sup>2</sup> |
| Bathrooms    | 1   | Carports / Parkings | 10    |           |                     |
| Kitchens     | 1   | Security            | Yes   |           |                     |
| Recep. Rooms | 2   | Pool                | No    |           |                     |
| Furnished    | No  | Views               | False |           |                     |