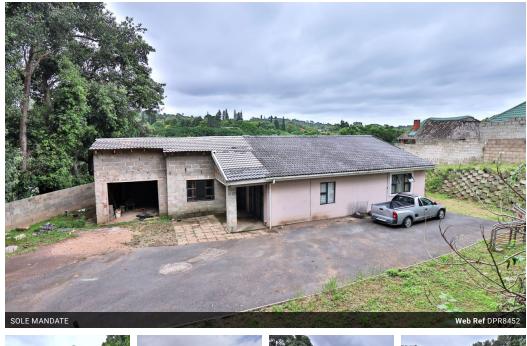

## Close to Berea West School

🚔 1

The original house is 3 bedrooms, however a further 2 bedrooms and a garage have been added on but not complete-so requires completing. Walking distance to Berea West Junior School, ideal if you have children there. The house needs a little upgrading...but look at the price!

Sizes Land Size

1,578m<sup>2</sup>