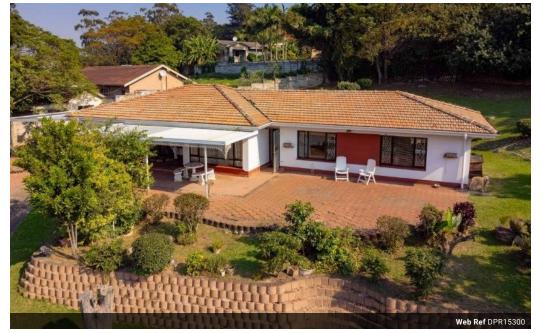

## WELCOMING 5 BED FAMILY HOME

This solidly built 5 bedroom home situated lin Berea West is above road level is ideal for the large family with so much space to extend or expand further if desired in the future. Almost step less, this home is child and pet friendly and is ideal for all ages to enjoy.

Ample secure parking space with a beautiful natural garden to enjoy natures wonders in your own secure private haven situated close to Berea West schools and Pavilion Shopping Centre.

Priced to sell quickly, so contact me now

## Features

| Pets Allowed | Yes |                     |      |           |
|--------------|-----|---------------------|------|-----------|
| Interior     |     | Exterior            |      | Sizes     |
| Bedrooms     | 5   | Garages             | 1    | Land Size |
| Bathrooms    | 3   | Carports / Parkings | 4    |           |
| Kitchens     | 1   | Security            | Yes  |           |
| Recep. Rooms | 2   | Pool                | No   |           |
| Furnished    | No  | Views               | True |           |