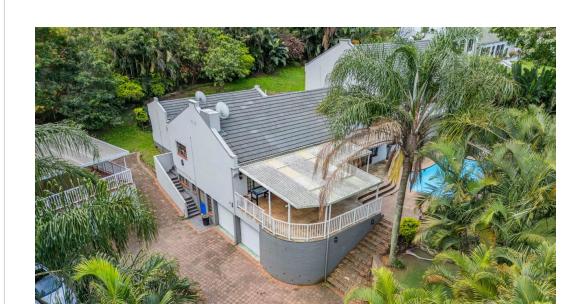

## WARM AND ELEGANT FAMILY HOME!

Discover an extraordinary lifestyle in this magnificent house.

Stepping into the sprawling reception area, be greeted by a brilliant layout that is both roomy and welcoming - the soul of this splendid 4 bedroom home. Two lounges, a formal and a TV lounge, offer relaxation and entertainment while the grand dining room echoes timeless elegance. The fitted Beech kitchen comes equipped with a gas stove, inviting the gourmet in you to dish out

## Features

| Pets Allowed | Yes |                     |      |            |                     |
|--------------|-----|---------------------|------|------------|---------------------|
| Interior     |     | Exterior            |      | Sizes      |                     |
| Bedrooms     | 4   | Garages             | 2    | Floor Size | 446m²               |
| Bathrooms    | 2   | Carports / Parkings | 6    | Land Size  | 2,627m <sup>2</sup> |
| Kitchens     | 1   | Security            | Yes  |            |                     |
| Recep. Rooms | 3   | Dom. Accom.         | 2    |            |                     |
| Studies      | 1   | Pool                | Yes  |            |                     |
| Furnished    | No  | Views               | True |            |                     |