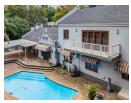

## WARM AND ELEGANT FAMILY HOME!

Discover an extraordinary lifestyle in this magnificent house.

Stepping into the sprawling reception area, be greeted by a brilliant layout that is both roomy and welcoming - the soul of this splendid 4 bedroom home. Two lounges, a formal and a TV lounge, offer relaxation and entertainment while the grand dining room echoes timeless elegance. The fitted Beech kitchen comes equipped with a gas stove, inviting the gourmet in you to dish out

## Features

| Pets Allowed | Yes |                     |      |            |                     |
|--------------|-----|---------------------|------|------------|---------------------|
| Interior     |     | Exterior            |      | Sizes      |                     |
| Bedrooms     | 4   | Garages             | 2    | Floor Size | 446m²               |
| Bathrooms    | 2   | Carports / Parkings | 6    | Land Size  | 2,627m <sup>2</sup> |
| Kitchens     | 1   | Security            | Yes  |            |                     |
| Recep. Rooms | 3   | Dom. Accom.         | 2    |            |                     |
| Studies      | 1   | Pool                | Yes  |            |                     |
| Furnished    | No  | Views               | True |            |                     |