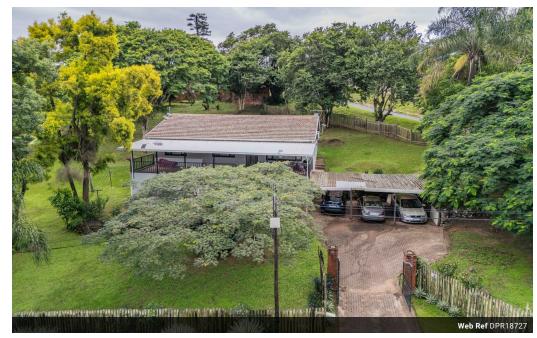

Priced at R1 700 000, this picturesque family home located in the serene suburb of Westville evokes a sense of tranquillity and peace. It's your ideal retreat from the bustle of city life.

## **Features**

| Pets Allowed | Yes |                     |       |           |                     |
|--------------|-----|---------------------|-------|-----------|---------------------|
| Interior     |     | Exterior            |       | Sizes     |                     |
| Bedrooms     | 3   | Carports / Parkings | 3     | Land Size | 2,529m <sup>2</sup> |
| Bathrooms    | 1   | Security            | Yes   |           |                     |
| Kitchens     | 1   | Pool                | Yes   |           |                     |
| Recep. Rooms | 2   | Views               | False |           |                     |
| Studies      | 1   |                     |       |           |                     |
| Furnished    | No  |                     |       |           |                     |