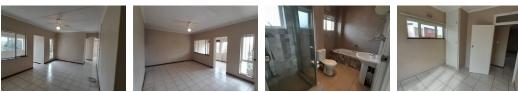

This is an airy and sunny property that has an enclosed kitchen with fitted cupboards, granite counter tops and plumbing for a washing machine There is an open-plan lounge and dining area.

Bedrooms have fitted cupboards and are filled with sunlight, while the modern bathroom offers a separate shower, bath tub, basin and toilet. The unit's balcony could be used as a sun lounge, study or half-bedroom.