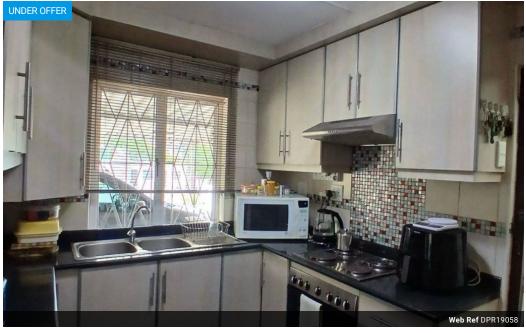

## Three bedroom home for sale n Bonela

Dormehl Phalane Glenwood presents a three-bedroom home in Bonela. The two bedrooms are fitted with aircon as well as the open-plan lounge kitchen. The property is neat, tiled throughout, come with one and half bathrooms for convenience. There is plenty of yard with carports that can accommodate four cars. The property is convenient situated on the taxi / bus route make making easy access to major highways. It is centrally located to Westwood and pavilion.

## **Features**

| Interior     |     | Exterior            |       | Sizes      |       |
|--------------|-----|---------------------|-------|------------|-------|
| Bedrooms     | 3   | Garages             | 1     | Floor Size | 281m² |
| Bathrooms    | 1.5 | Carports / Parkings | 4     |            |       |
| Kitchens     | 1   | Security            | Yes   |            |       |
| Recep. Rooms | 2   | Dom. Accom.         | 1     |            |       |
| Furnished    | No  | Pool                | No    |            |       |
|              |     | Views               | False |            |       |