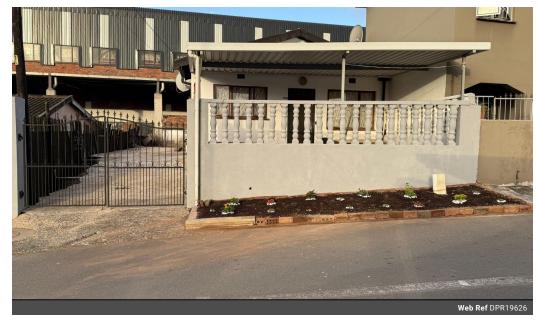

## Two Bedroom Flat for Sale in Bonela

Dormehl Phalane Glenwood presents a spacious two-bedroom home in the best location of Bonela. The property is stone throw away from Bonela checkmark centre. The property comes with on an open plan kitchen lounge, two huge bedrooms and one bathroom. There is covered veranda to enjoyed BBQ (braai) and enough open plan space to park three cars tandem. The location speaks for itself, close to primary school, easy access to highway, easy access to Westwood and Pavillion. Make that call to secure this well priced home.

## Features

| Interior     |    | Exterior            |      | Sizes     |       |
|--------------|----|---------------------|------|-----------|-------|
| Bedrooms     | 2  | Carports / Parkings | 3    | Land Size | 168m² |
| Bathrooms    | 1  | Security            | Yes  |           |       |
| Kitchens     | 1  | Pool                | No   |           |       |
| Recep. Rooms | 1  | Views               | True |           |       |
| Furnished    | No |                     |      |           |       |