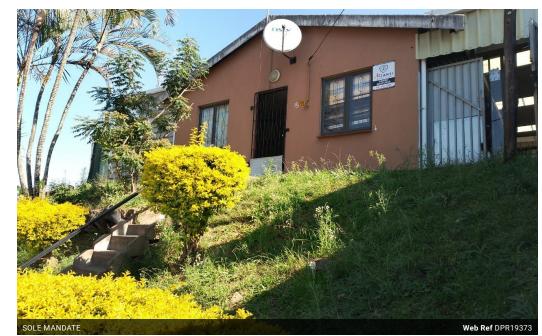

## 3 Bedroom House for sale in Bonela

Dormehl Phalane Glenwood presents a three bedroom home in Bonela /Wiggins which is in close proximity to Bonela Primary school. The property is secured fenced throughout with alarm system installed. The property has plenty of parking space with three cars under the carport and an additional three cars in the open parking lot. The property is also equipped with additional space that can be used as scullery. Don't wait for too long this property is priced to sell.

## **Features**

| Interior     |    | Exterior            |       | Sizes     |       |
|--------------|----|---------------------|-------|-----------|-------|
| Bedrooms     | 3  | Carports / Parkings | 3     | Land Size | 227m² |
| Bathrooms    | 1  | Security            | Yes   |           |       |
| Kitchens     | 1  | Pool                | No    |           |       |
| Recep. Rooms | 2  | Views               | False |           |       |
| Furnished    | No |                     |       |           |       |