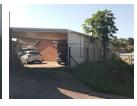

## 3 Bedroom House for sale in Bonela

Dormehl Phalane Glenwood presents a three bedroom home in Bonela /Wiggins which is in close proximity to Bonela Primary school. The property is secured fenced throughout with alarm system installed. The property has plenty of parking space with three cars under the carport and an additional three cars in the open parking lot. The property is also equipped with additional space that can be used as scullery. Don't wait for too long this property is priced to sell.

## **Features**

| Interior     |    | Exterior            |       | Sizes     |       |
|--------------|----|---------------------|-------|-----------|-------|
| Bedrooms     | 3  | Carports / Parkings | 3     | Land Size | 227m² |
| Bathrooms    | 1  | Security            | Yes   |           |       |
| Kitchens     | 1  | Pool                | No    |           |       |
| Recep. Rooms | 2  | Views               | False |           |       |
| Furnished    | No |                     |       |           |       |