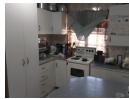

## 3 Bedroom House for sale in Bonela

Dormehl Phalane Glenwood presents a three bedroom home in Bonela /Wiggins which is in close proximity to Bonela Primary school. The property is secured fenced throughout with alarm system installed. The property has plenty of parking space with three cars under the carport and an additional three cars in the open parking lot. The property is also equipped with additional space that can be used as scullery. Don't wait for too long this property is priced to sell.

## **Features**

| Interior     |    | Exterior            |       | Sizes     |       |
|--------------|----|---------------------|-------|-----------|-------|
| Bedrooms     | 3  | Carports / Parkings | 3     | Land Size | 227m² |
| Bathrooms    | 1  | Security            | Yes   |           |       |
| Kitchens     | 1  | Pool                | No    |           |       |
| Recep. Rooms | 2  | Views               | False |           |       |
| Furnished    | No |                     |       |           |       |