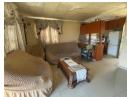

Well spaced lounge.

Two bedrooms, main with built-in wardrobes.

The bathroom has a toilet, shower and a facewash basin.

Communal parking for one vehicle.

Electricity is prepaid metre.