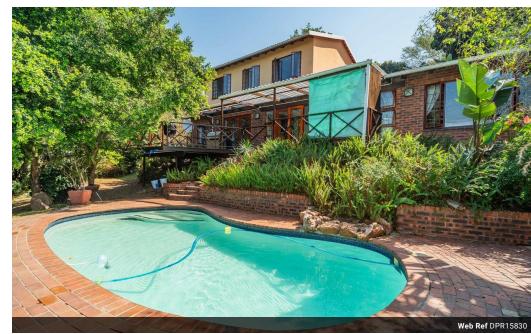

**Transfer Costs** R101,552.00 **Bond Costs** R36,530.00 These calculations are only a guide. Please ask your conveyancer for exact calculations.

Monthly Rates R2,200

This remarkable property poised in a pan-handle position, offers the perfect blend of privacy

Exquisite family home in a highly sought-after location, conveniently close to Westville's top schools, shopping centers, sports clubs, and easily accessible highways. This remarkable property poised in a pan-handle position, offers the perfect blend of privacy and natural beauty

## Features

| Pets Allowed | Yes |                     |       |           |                     |
|--------------|-----|---------------------|-------|-----------|---------------------|
| Interior     |     | Exterior            |       | Sizes     |                     |
| Bedrooms     | 5   | Garages             | 2     | Land Size | 2,265m <sup>2</sup> |
| Bathrooms    | 5   | Carports / Parkings | 6     |           |                     |
| Kitchens     | 1   | Security            | Yes   |           |                     |
| Recep. Rooms | 3   | Pool                | Yes   |           |                     |
| Furnished    | No  | Views               | False |           |                     |
|              |     |                     |       |           |                     |