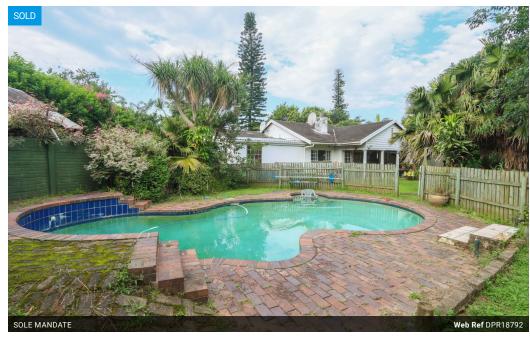

## Timeless Family Residence in Desirable Westville with Separate Flatlet

Delight in the charming appeal of this 4-bedroom, 2-bathroom South African home situated in the heart of Westville. Set all on one level, this older yet solid masterpiece offers a blend of classic character and modern elements. Offering an asking price of R1,799,000, this rare find truly embodies the feeling of 'home'.

Conveniently located within walking distance to Pitlochry School, the home is set on a stretch of level land providing panoramic scenic views and the tranquillity of suburban living.

Resting in the main body of this time-honoured homely construction, you'll find 4 spacious bedrooms designed to capture the essence of comfort and practicality. The modern kitchen, adorned with granite tops, ensures a pleasant cooking experience, whilst the large lounge area provides a welcoming environment for relaxation and...

## **Features**

| Pets Allowed | Yes |                     |      |
|--------------|-----|---------------------|------|
| Interior     |     | Exterior            |      |
| Bedrooms     | 4   | Carports / Parkings | 8    |
| Bathrooms    | 2   | Security            | Yes  |
| Kitchens     | 1   | Pool                | Yes  |
| Recep. Rooms | 2   | Views               | True |
| Furnished    | No  |                     |      |