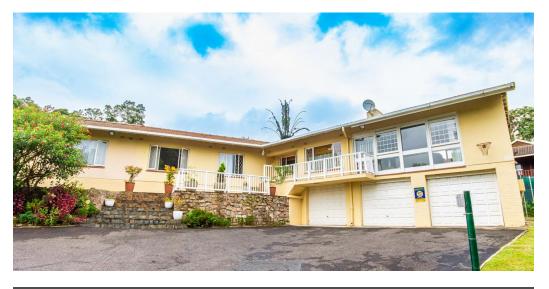

## SOUGHT AFTER DAWNCLIFFE ADDRESS

This well loved home offers 4 beds, 2 baths and 2 lounges. The separate granny cottage has 2 bedrooms, very spacious lounge, dining room and open plan kitchen. The flat offers lots of cupboard space and is ideal for the extended family.

There is a pool and lovely child friendly garden.

This home is situated in a sought after address in Westville and is zoned for all the central schools.

## Features

| Pets Allowed | Yes |      |
|--------------|-----|------|
| Interior     |     | Exte |
| Bedrooms     | 4   | Gara |
| Bathrooms    | 2   | Carp |
| Kitchens     | 1   | Secu |
| Recep. Rooms | 3   | Dom  |
| Furnished    | No  | Pool |
|              |     |      |

| Exterior            |      |
|---------------------|------|
| Garages             | 3    |
| Carports / Parkings | 6    |
| Security            | Yes  |
| Dom. Accom.         | 1    |
| Pool                | Yes  |
| Views               | True |
|                     |      |