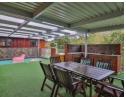

This magnificent home, draped in the grandeur of high ceilings, features a beautiful open-plan modern kitchen that leads into a spacious dining room. Beyond, a separate lounge accentuated with porcelain tiles underfoot awaits your casual days or entertaining nights. Stacked doors open onto a luxuriously covered patio, where a built-in pool shimmering under the South African sunshine invites joyous family gatherings or tranquil dips.

Experience an elegant lifestyle with easy living throughout—thanks to the easy to maintain ASTRO turf. It boasts two well-sized...