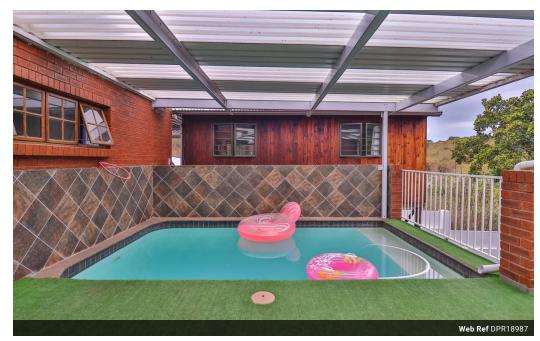

This magnificent home, draped in the grandeur of high ceilings, features a beautiful open-plan modern kitchen that leads into a spacious dining room. Beyond, a separate lounge accentuated with porcelain tiles underfoot awaits your casual days or entertaining nights. Stacked doors open onto a luxuriously covered patio, where a built-in pool shimmering under the South African sunshine invites joyous family gatherings or tranquil dips.

Experience an elegant lifestyle with easy living throughout—thanks to the easy to maintain ASTRO turf. It boasts two well-sized...