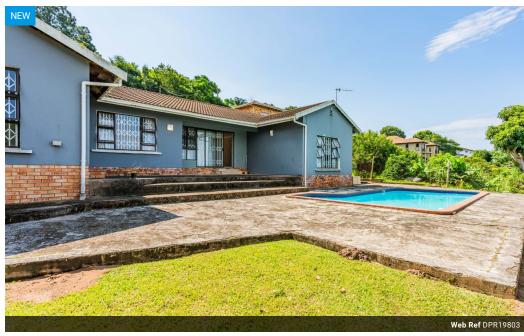

## Family Home with Stunning Views

Welcome to this 3-bedroom, 2-bathroom home offering a perfect blend of comfort and breathtaking views. Nestled in a highly sought-after Dawncliffe area, this property boasts panoramic vistas providing an ever-changing backdrop to your daily life.

## Features

| Pets Allowed | Yes |                     |       |           |                     |
|--------------|-----|---------------------|-------|-----------|---------------------|
| Interior     |     | Exterior            |       | Sizes     |                     |
| Bedrooms     | 3   | Garages             | 2     | Land Size | 1,661m <sup>2</sup> |
| Bathrooms    | 2   | Carports / Parkings | 2     |           |                     |
| Kitchens     | 1   | Security            | Yes   |           |                     |
| Recep. Rooms | 2   | Pool                | Yes   |           |                     |
| Furnished    | No  | Views               | False |           |                     |
| Furnished    | No  | Views               | False |           |                     |