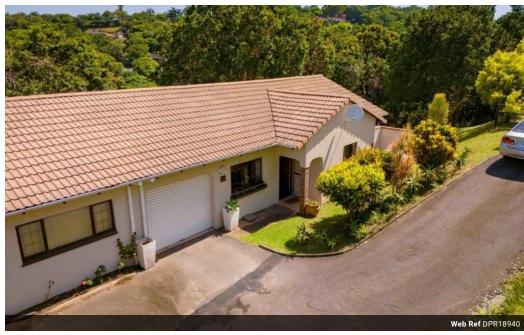

## Lock up and go simplex

Immaculate 2 bed, 2 bath simplex with modern open plan kitchen and 2 modern bathrooms. The unit has a lock-up garage with direct access into the home. There is a large private garden, and the complex is pet friendly. Make this a must to view.

## Features

| Interior     |    | Exterior            |       | Sizes      |      |
|--------------|----|---------------------|-------|------------|------|
| Bedrooms     | 2  | Garages             | 1     | Floor Size | 99m² |
| Bathrooms    | 2  | Carports / Parkings | 1     |            |      |
| Kitchens     | 1  | Security            | Yes   |            |      |
| Recep. Rooms | 1  | Pool                | No    |            |      |
| Furnished    | No | Views               | False |            |      |