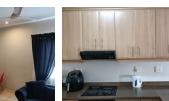

2 No No False

size : 65 sqm close to all amenities apartment tiled kitchen fully fitted with HOB,UCO,bics and extractor fan,granite tops spacious lounge 2 bedrooms fully fitted with bics family bathroom with shower and bathroom 2 undercover parkings remote control access