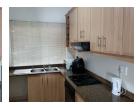

2 No No False

size : 65 sqm close to all amenities apartment tiled kitchen fully fitted with HOB,UCO,bics and extractor fan,granite tops spacious lounge 2 bedrooms fully fitted with bics family bathroom with shower and bathroom 2 undercover parkings remote control access