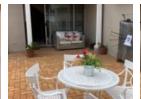

This home offers an en-suite bathroom, a family bathroom and a guest toilet, as well as staff quarters. The unit is fully tiled throughout and boasts an attractive, facebrick-feature kitchen with fitted cupboards and a breakfast nook/serving hatch. There is also a dining area – open-plan with the lounge that leads to a paved garden area.