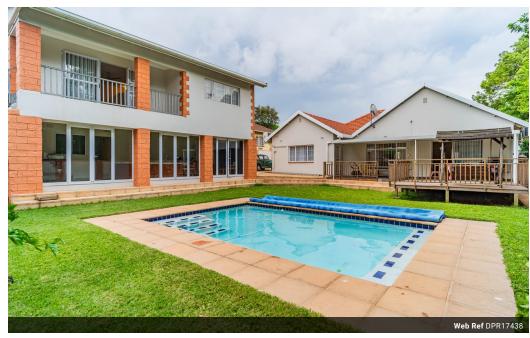

The property has a stunning and spacious granny flat as well as a jacuzzi room. The large deck overlooks the back garden that is beautifully manicured with a sparkling swimming pool. This property comes with a large generator and 8 JoJo tanks. Electric fencing, alarm system, as well as CCTV cameras for added security. Parking for up to 4 vehicles as well as a lock-up garage. This is a beautiful home and is kept in immaculate condition.