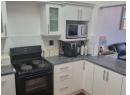

## Immaculate, newly renovated, one and a half Bedroom flat in Glenwood

Dormehl Phalane offers this amazing 1.5 bedroom flat in the heart of Glenwood. The property comes with a very large main bedroom, complete with loads of built-in cupboards. There is a spacious half bedroom that can be used as an additional bedroom or a study area. This property has a beautiful, newly renovated, and fully fitted kitchen with lovely counter tops and loads of cupboard space. The kitchen opens up to a very spacious open plan lounge and dining room area. The bathroom is fully tiled, modern and light, with a bath and overhead shower, as well as a floating basin and toilet. The apartment has lots of natural light flowing through it. And there is pine wooden flooring throughout. This property is immaculate and requires no work to be done. The property comes with allocated parking space from the Body Corporate, and it...