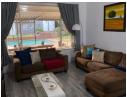

## Beautiful Three Bedroom Property In Glenwood

Dormehl Phalane Glenwood offers this lovely 3 bedroom home in the heart of Glenwood. This home comes with 3 bedrooms complete with built-in cupboards. There is a spacious separate dining room and lounge, as well as a lovely, large kitchen, with loads of built-in cupboards, plus a pantry.

The main bedroom includes an aircon. The home has a newly renovated bathroom with a basin, toilet, and bath. Additionally, there's a second bathroom area with a shower. The outside area has a fantastic entertainment area with a sparkling swimming pool. At the back, there's a separate garden and a cottage. The cottage consists of a renovated main room, two additional rooms, and an older toilet that has not been updated.