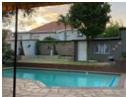

The main bedroom includes an aircon. The home has a newly renovated bathroom with a basin, toilet, and bath. Additionally, there's a second bathroom area with a shower. The outside area has a fantastic entertainment area with a sparkling swimming pool. At the back, there's a separate garden and a cottage. The cottage consists of a renovated main room, two additional rooms, and an older toilet that has not been updated.