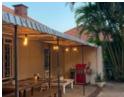

The main bedroom includes an aircon. The home has a newly renovated bathroom with a basin, toilet, and bath. Additionally, there's a second bathroom area with a shower. The outside area has a fantastic entertainment area with a sparkling swimming pool. At the back, there's a separate garden and a cottage. The cottage consists of a renovated main room, two additional rooms, and an older toilet that has not been updated.