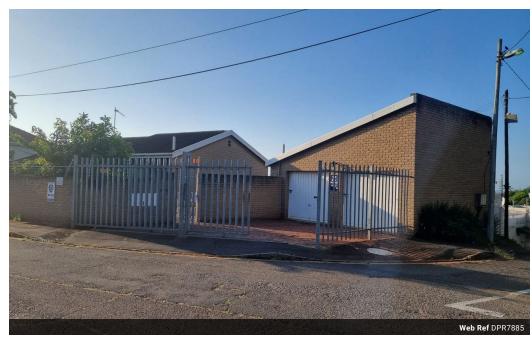

## Two Townhouses one One Property in Glenwood

Dormehl Phalane Glenwood offers this amazing investment property in Upper Glenwood. The property comes with two townhouses. One townhouse consists of two bedrooms upstairs, both with built-in cupboards, a lovely big balcony that leads to one bedroom, a family bathroom as well as en-suite. Downstairs, a large fully fitted kitchen with loads of cupboard space, as well as a very spacious open dining room and lounge area that opens up to the outside paved garden area. And a guest bathroom. In addition to this there is a bachelor pad as well.

## **Features**

| Pets Allowed | Yes |                     |       |            |       |
|--------------|-----|---------------------|-------|------------|-------|
| Interior     |     | Exterior            |       | Sizes      |       |
| Bedrooms     | 5   | Garages             | 2     | Floor Size | 198m² |
| Bathrooms    | 4.5 | Carports / Parkings | 2     | Land Size  | 483m² |
| Kitchens     | 2   | Security            | Yes   |            |       |
| Recep. Rooms | 4   | Pool                | No    |            |       |
| Furnished    | No  | Views               | False |            |       |
|              |     |                     |       |            |       |