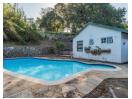

## **Features**

| Pets Allowed | Yes |                     |       |           |         |
|--------------|-----|---------------------|-------|-----------|---------|
| Interior     |     | Exterior            |       | Sizes     |         |
| Bedrooms     | 3   | Garages             | 2     | Land Size | 1,988m² |
| Bathrooms    | 2   | Carports / Parkings | 2     |           |         |
| Kitchens     | 1   | Security            | Yes   |           |         |
| Recep. Rooms | 3   | Dom. Accom.         | 1     |           |         |
| Studies      | 1   | Pool                | Yes   |           |         |
| Furnished    | No  | Views               | False |           |         |