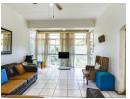

## CAREFUL! It's Loaded!!!

Loaded, this Duplex Unit is!! Loaded with space, Rooms and cupboards galore!! But that is not all, you get a Unit that is Levy free, and it boast with 4 bedroom and 3 bathrooms. The Kitchen has granite tops, with Glass Hob + Fan and UCO, pantry, with loads of cupboards. Lounge is Tiled with Ceiling Fan, Dining Room also tiled with trellis doors leading to Patio. The Unit also has double garages, and Open Parking, and the Unit is pet friendly. Don't let this bargain slip away, call me today for an appointment to view.