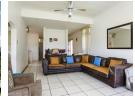

## CAREFUL! It's Loaded!!!

Loaded, this Duplex Unit is!! Loaded with space, Rooms and cupboards galore!! But that is not all, you get a Unit that is Levy free, and it boast with 4 bedroom and 3 bathrooms. The Kitchen has granite tops, with Glass Hob + Fan and UCO, pantry, with loads of cupboards. Lounge is Tiled with Ceiling Fan, Dining Room also tiled with trellis doors leading to Patio. The Unit also has double garages, and Open Parking, and the Unit is pet friendly. Don't let this bargain slip away, call me today for an appointment to view.