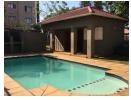

## Modern flat in well run complex

This modern fully tiled 2 bedroom flat is waiting just for you. Features include open plan fitted kitchen flowing onto lounge with balcony overlooking Durban, family bathroom, and 2 spacious bedrooms both with ample built in cupboards. The complex boasts 24 hour security at the entrance, a swimming pool, tea room, day care facility for the kids and on the transport route, what more could you ask for.

## **Features**

| Interior     |    | Exterior            |      | Sizes      |      |
|--------------|----|---------------------|------|------------|------|
| Bedrooms     | 2  | Carports / Parkings | 1    | Floor Size | 58m² |
| Bathrooms    | 1  | Security            | Yes  |            |      |
| Kitchens     | 1  | Pool                | Yes  |            |      |
| Recep. Rooms | 1  | Views               | True |            |      |
| Furnished    | No |                     |      |            |      |