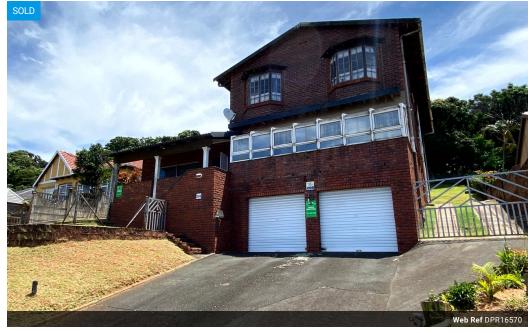

## Large family home with lovely views

A large solid double story home with stunning views of the Durban Harbor. There are four bedrooms, two downstairs and two upstairs. This home also has three bathrooms. There is a large lounge area with a covered verandah leading off it and an open plan dining area. The kitchen has a scullery plus fully fitted cupboards and the downstairs level is tiled throughout. The upstairs bedroom area has a large shared bathroom together with a lounge and dining area. There is a double garage plus drive in access to a double carport. All this set on a fully walled property with a neat garden. There are burglar guards and security gates.

## Features

| Pets Allowed | Yes |                     |      |           |       |
|--------------|-----|---------------------|------|-----------|-------|
| Interior     |     | Exterior            |      | Sizes     |       |
| Bedrooms     | 4   | Garages             | 2    | Land Size | 933m² |
| Bathrooms    | 3   | Carports / Parkings | 2    |           |       |
| Kitchens     | 1   | Security            | Yes  |           |       |
| Recep. Rooms | 4   | Dom. Accom.         | 1    |           |       |
| Studies      | 1   | Pool                | No   |           |       |
| Furnished    | No  | Views               | True |           |       |