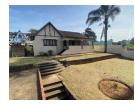

 Monthly Rates R1,040

Lovely large family home

Yes

This solid home boasts 3 spacious bedrooms, built in cupboards, large lounge, spearate dining room, beautiful modern fitted kitchen with granite worktops, lovely tiled family bathroom and separate toilet, lockup study which could be used as a 4th bedroom, drive in access to plenty secure parking and a double outbuilding which could be converted into a granny flat for extra income. All this situated on a fully walled plot above road level with lovely views of Durban.

## Extras

Above Road Basin Bath Built in Wardrobes Burglar Bars Curtain Rails Domestic Bathroom Out Buildings Freestanding Granite Tops Near Mini Bus Service Separate Toilet Totally Walled Visitors Parking Wooden Floors Conventional Wood Window