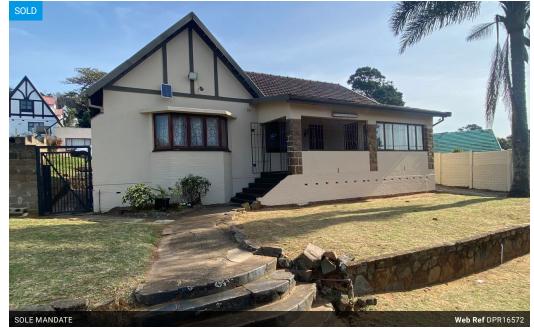

 Monthly Rates R1,040

Lovely large family home

Yes

This solid home boasts 3 spacious bedrooms, built in cupboards, large lounge, spearate dining room, beautiful modern fitted kitchen with granite worktops, lovely tiled family bathroom and separate toilet, lockup study which could be used as a 4th bedroom, drive in access to plenty secure parking and a double outbuilding which could be converted into a granny flat for extra income. All this situated on a fully walled plot above road level with lovely views of Durban.

## Extras

Above Road Basin Bath Built in Wardrobes Burglar Bars Curtain Rails Domestic Bathroom Out Buildings Freestanding Granite Tops Near Mini Bus Service Separate Toilet Totally Walled Visitors Parking Wooden Floors Conventional Wood Window