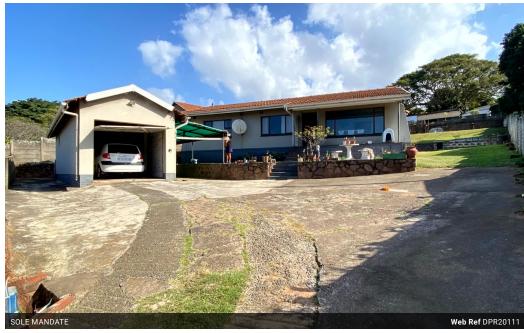

## View forever

This well maintained home situated in the heart of Montclair has lovely views of Durban. Features include 3 spacious bedrooms all with built in cupboards, Fully fitted kitchen with under counter oven & hob, open plan dining area, spacious lounge flowing out to verandah with lovely views, family bathroom with bath and shower. Drive in access through automated gates to a lockup garage and carport, staff accommodation, plus a spacious yard for the kids to play in. All set just a stones throw from the Montclair Mall and on the transport route.

## Features

| Pets Allowed | Yes |                     |       |           |         |
|--------------|-----|---------------------|-------|-----------|---------|
| Interior     |     | Exterior            |       | Sizes     |         |
| Bedrooms     | 3   | Garages             | 1     | Land Size | 1,096m² |
| Bathrooms    | 1   | Carports / Parkings | 1     |           |         |
| Kitchens     | 1   | Security            | No    |           |         |
| Recep. Rooms | 2   | Dom. Accom.         | 1     |           |         |
| Furnished    | No  | Pool                | No    |           |         |
|              |     | Views               | False |           |         |