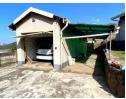

## View forever

This well maintained home situated in the heart of Montclair has lovely views of Durban. Features include 3 spacious bedrooms all with built in cupboards, Fully fitted kitchen with under counter oven & hob, open plan dining area, spacious lounge flowing out to verandah with lovely views, family bathroom with bath and shower. Drive in access through automated gates to a lockup garage and carport, staff accommodation, plus a spacious yard for the kids to play in. All set just a stones throw from the Montclair Mall and on the transport route.

## Features

| Pets Allowed | Yes |                     |       |           |         |
|--------------|-----|---------------------|-------|-----------|---------|
| Interior     |     | Exterior            |       | Sizes     |         |
| Bedrooms     | 3   | Garages             | 1     | Land Size | 1,096m² |
| Bathrooms    | 1   | Carports / Parkings | 1     |           |         |
| Kitchens     | 1   | Security            | No    |           |         |
| Recep. Rooms | 2   | Dom. Accom.         | 1     |           |         |
| Furnished    | No  | Pool                | No    |           |         |
|              |     | Views               | False |           |         |