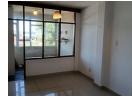

Bedroom: Spacious with built-in cupboards for ample storage.

Enclosed Balcony: Versatile space ideal as a sunroom, study, or an extra relaxation area.

Kitchen: Compact yet functional, featuring an under-counter oven and hob.