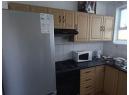

Bedroom: Spacious with built-in cupboards for ample storage.

Enclosed Balcony: Versatile space ideal as a sunroom, study, or an extra relaxation area.

Kitchen: Compact yet functional, featuring an under-counter oven and hob.