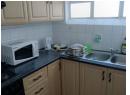

Bedroom: Spacious with built-in cupboards for ample storage.

Enclosed Balcony: Versatile space ideal as a sunroom, study, or an extra relaxation area.

Kitchen: Compact yet functional, featuring an under-counter oven and hob.