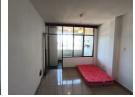

Bedroom: Spacious with built-in cupboards for ample storage.

Enclosed Balcony: Versatile space ideal as a sunroom, study, or an extra relaxation area.

Kitchen: Compact yet functional, featuring an under-counter oven and hob.

Bathroom: Equipped with a shower, toilet, and basin-ready for a personal touch.

Floors: Beautiful parquet flooring throughout, adding warmth and character.

Parking: Includes a secure parking space for added convenience!