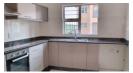

Both end units are spacious with modern finishes in a quiet, homely complex that is centrally situated. Each duplex has an openplan kitchen, dining room and lounge with a guest toilet downstairs.

The kitchen is fitted with built-in cupboards aplenty, granite counter tops, a breakfast nook, a glass-top Hob, an undercounter oven and a chimney-style extractor fan. The kitchen has plumbing for a washing machine and a prepaid electricity meter. The lounge opens onto a courtyard.