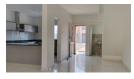

Both end units are spacious with modern finishes in a quiet, homely complex that is centrally situated. Each duplex has an openplan kitchen, dining room and lounge with a guest toilet downstairs.

The kitchen is fitted with built-in cupboards aplenty, granite counter tops, a breakfast nook, a glass-top Hob, an undercounter oven and a chimney-style extractor fan. The kitchen has plumbing for a washing machine and a prepaid electricity meter. The lounge opens onto a courtyard.