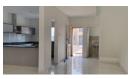

The kitchen has built-in cupboards aplenty, granite counter tops, a breakfast nook, a glass-top Hob, an undercounter oven, and a chimney-style extractor fan. The kitchen has plumbing for a washing machine and a prepaid electricity meter. The lounge opens onto a courtyard.