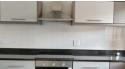

The kitchen has built-in cupboards aplenty, granite counter tops, a breakfast nook, a glass-top Hob, an undercounter oven, and a chimney-style extractor fan. The kitchen has plumbing for a washing machine and a prepaid electricity meter. The lounge opens onto a courtyard.