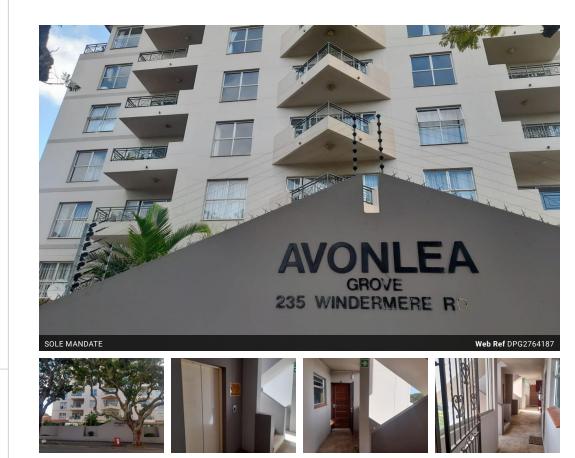

## Modern, 2-bedroom flat (with garage) for sale in Morningside

Dormehl Phalane Musgrave presents a sole mandate... a renovated, modern, two-bedroom flat, with lock-up garage, for sale in a well-managed complex in Morningside.

As you enter this corner unit, a welcoming, beautiful kitchen is to the right. It is fully fitted and boasts granite counter tops.

The dining area leads into a lounge offering spectacular city, stadium and sea views. The covered balcony also offers great views, as does the main bedroom which has built-in cupboards and an en-suite with a shower, basin and bath tub. The second bedroom has fitted cupboards and inland views.

This airy and neat flat is tiled throughout and offers a main bathroom with a shower, bath tub and toilet.

The complex is close to shopping centres, schools and restaurants. It has access gates and intercom with a remote-control drive...