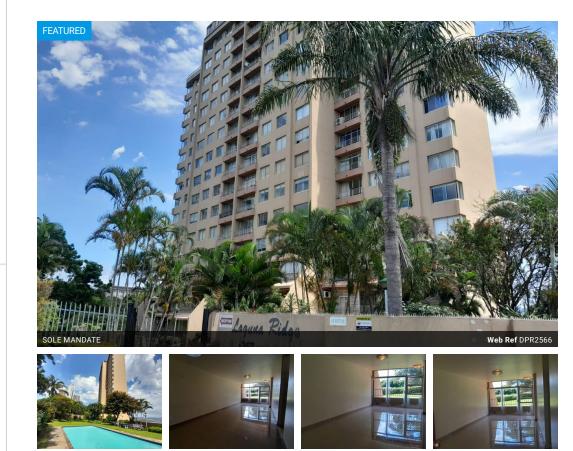

## 3-bedroom, 2-bathroom Morningside flat (with parking) for sale

Dormehl Phalane Musgrave presents a three-bedroom, two-bathroom Morningside flat for sale - a unit with porcelain tiles and a fitted kitchen that has granite counter tops and is plumbed for a dishwasher and washing machine.

Monthly Bond Repayment R13,827.56

This sunlit flat has a main bedroom en-suite bathroom with bath tub, basin and hand shower. There is also a family shower with hand basin and a separate toilet.

There are sliding doors that open to a balcony overlooking lush gardens. This unit also has views of Burman Bush nature reserve. There is a communal pool, braai and washline area.

Electricity is prepaid and the block has a generator that powers the water, emergency lights and two lifts. The fully walled property has 24-hour manned security at the driveway gate. There is an intercom and disc-entry for the block's electric gates.

## Features

| 3  |
|----|
| 2  |
| 1  |
| 2  |
| No |
|    |

Exterior Carports / Parkings Security Pool Views

Sizes Floor Size Land Size

118m<sup>2</sup> 7.643m<sup>2</sup>